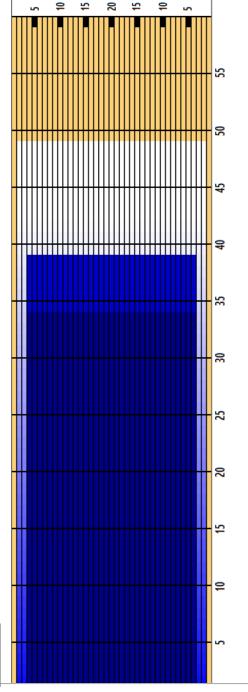

## FLEX 2023 C300 Hoosier Classic MEN MATCH PLAY

Oil Pattern Distance **Forward Oil Total Tank Configuration** 

49 15.84 mL A Only **Reverse Brush Drop Reverse Oil Total Tank A Conditioner** 

49 15.84 mL **Fire**  Oil Per Board **Volume Oil Total Tank B Conditioner** 

40 ul 31.68 mL Ice

| 1 4L 4R 4 18 3 A 132 0.0 7.6 7.6 5280   2 4L 4R 4 22 3 A 132 7.6 20.0 12.4 5280   3 4L 4R 4 26 3 A 132 20.0 34.7 14.7 5280   4 2L 2R 0 26 3 A 0 34.7 49.0 14.3 0 |   | START | STOP | LOADS | SPEED | BUFFER | TANK | CROSSED | START | END  | FEET | T.OIL |
|------------------------------------------------------------------------------------------------------------------------------------------------------------------|---|-------|------|-------|-------|--------|------|---------|-------|------|------|-------|
| 3 4L 4R 4 26 3 A 132 20.0 34.7 14.7 5280                                                                                                                         | 1 | 4L    | 4R   | 4     | 18    | 3      | Α    | 132     | 0.0   | 7.6  | 7.6  | 5280  |
|                                                                                                                                                                  | 2 | 4L    | 4R   | 4     | 22    | 3      | Α    | 132     | 7.6   | 20.0 | 12.4 | 5280  |
| 4 2L 2R 0 26 3 A 0 34.7 49.0 14.3 0                                                                                                                              | 3 | 4L    | 4R   | 4     | 26    | 3      | Α    | 132     | 20.0  | 34.7 | 14.7 | 5280  |
|                                                                                                                                                                  | 4 | 2L    | 2R   | 0     | 26    | 3      | Α    | 0       | 34.7  | 49.0 | 14.3 | 0     |
|                                                                                                                                                                  |   |       |      |       |       |        |      |         |       |      |      |       |
|                                                                                                                                                                  |   |       |      |       |       |        |      |         |       |      |      |       |
|                                                                                                                                                                  |   |       |      |       |       |        |      |         |       |      |      |       |
|                                                                                                                                                                  |   |       |      |       |       |        |      |         |       |      |      |       |
|                                                                                                                                                                  |   |       |      |       |       |        |      |         |       |      |      |       |
|                                                                                                                                                                  |   |       |      |       |       |        |      |         |       |      |      |       |
|                                                                                                                                                                  |   |       |      |       |       |        |      |         |       |      |      |       |
|                                                                                                                                                                  |   |       |      |       |       |        |      |         |       |      |      |       |

|   | START | STOP | LOADS | SPEED | BUFFER | TANK | CROSSED | START | END  | FEET  | T.OIL |
|---|-------|------|-------|-------|--------|------|---------|-------|------|-------|-------|
| 1 | 2L    | 2R   | 0     | 30    | 3      | Α    | 0       | 49.0  | 39.0 | -10.0 | 0     |
| 2 | 4L    | 4R   | 4     | 22    | 3      | Α    | 132     | 39.0  | 26.6 | -12.4 | 5280  |
| 3 | 4L    | 4R   | 4     | 18    | 3      | Α    | 132     | 26.6  | 16.4 | -10.2 | 5280  |
| 4 | 4L    | 4R   | 4     | 14    | 3      | Α    | 132     | 16.4  | 8.5  | -7.9  | 5280  |
| 5 | 2L    | 2R   | 0     | 10    | 3      | Α    | 0       | 8.5   | 0.0  | -8.5  | 0     |
|   |       |      |       |       |        |      |         |       |      |       |       |
|   |       |      |       |       |        |      |         |       |      |       |       |
|   |       |      |       |       |        |      |         |       |      |       |       |

Cleaner Ratio Main Mix Cleaner Ratio Back End Mix Cleaner Ratio Back End Distance Buffer RPM: 4 = 700 | 3 = 500 | 2 = 200 | 1 = 100

NA NA NA Forward Reverse Combined

| ltem             | 3L-7L:18L-18R  | 8L-12L:18L-18R | 13L-17L:18L-18R | 18L-18R:17R-13R | 18L-18R:12R-8R | 18L-18R:7R-3R  |
|------------------|----------------|----------------|-----------------|-----------------|----------------|----------------|
| Description      | Outside:Middle | Middle:Middle  | Inside:Middle   | MIddle: Inside  | Middle:Middle  | Middle:Outside |
| Track Zone Ratio | 1.25           | 1              | 1               | 1               | 1              | 1.25           |